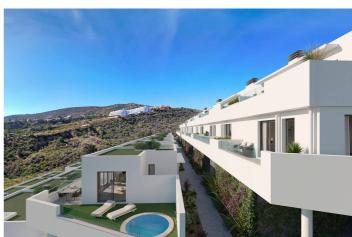

## Costa del Sol, Manilva

Surrounded by beautiful Mediterranean gardens with access to the natural environment with walking areas and a rest area, with a large swimming pool, community room, spa and gym to enjoy alone or in the company of family and friends. All homes include their own garage space for maximum comfort. It also has extra space with storage rooms. This development is designed to respond to the needs of today's families. Thinking of satisfying the various vital needs, this development offers semi-detached houses with 2, 3 and 4 bedrooms arranged in four rows facing the sea. You can choose between several models with spacious terraces, garden and southwest orientation.