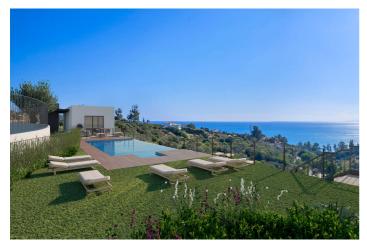

## Costa del Sol, Manilva

Surrounded by beautiful Mediterranean gardens with access to the natural environment with walking areas and a rest area, with a large swimming pool, community room, spa and gym to enjoy alone or in the company of family and friends. All homes include their own garage space for maximum comfort. It also has extra space with storage rooms. This development is designed to respond to the needs of today's families. Thinking of satisfying the various vital needs, this development offers semi-detached houses with 2, 3 and 4 bedrooms arranged in four rows facing the sea. You can choose between several models with spacious terraces, garden and southwest orientation.