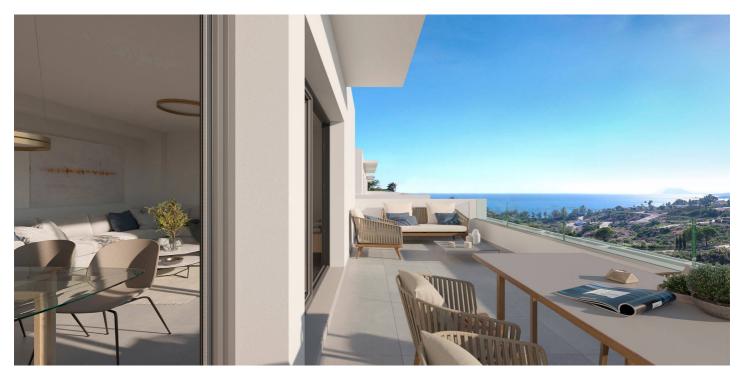

## Costa del Sol, Manilva

Surrounded by beautiful Mediterranean gardens with access to the natural environment with walking areas and a rest area, with a large swimming pool, community room, spa and gym to enjoy alone or in the company of family and friends. All homes include their own garage space for maximum comfort. It also has extra space with storage rooms. This development is designed to respond to the needs of today's families. Thinking of satisfying the various vital needs, this development offers semi-detached houses with 2, 3 and 4 bedrooms arranged in four rows facing the sea. You can choose between several models with spacious terraces, garden and southwest orientation.