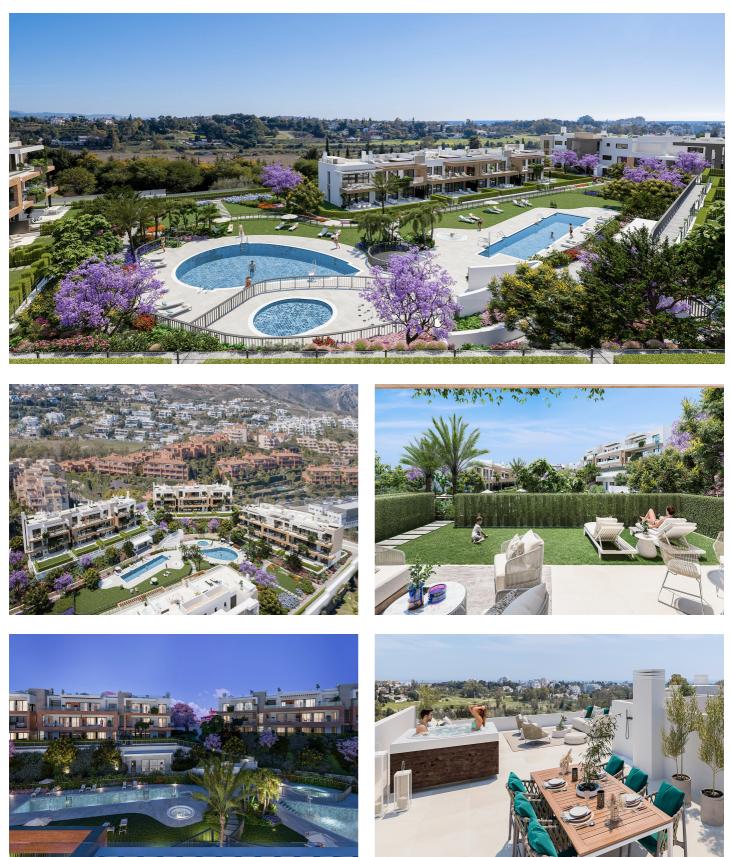

## Costa del Sol, Estepona

New project of modern 2 and 3 bedroom apartments and penthouses in the last plot in prestigious Atalaya, on the very junction of the golden triangle Marbella – Benahavis – Estepona, in a gated exclusive community full of amenities with gym, heated pool and jacuzzis, lush gardens and yoga lake, in walking distance to facilities and within a short drive to the beach, Puerto Banús and Marbella. With penthouse and rooftop seaviews, top brands and high qualities such as underfloor heating throughout, modern aerothermal heat system, fully fitted kitchen and bathrooms, extensive terraces and gardens, double orientations, elevated ground floors and underground garages. Full cost-free personalization of all interior materials, flexible interior architecture, furniture packages, on-site after sales customer service, and the guarantee of one of the leading and longest established european developers, and most prestigious architect Ismael Mérida.