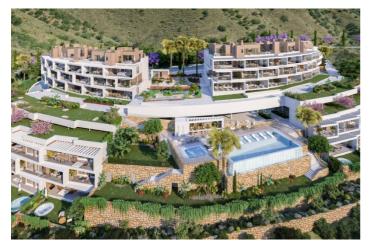

## Costa del Sol East, Torrox

This residential complex is situated in a natural environment ideal to enjoy the sea and the mountains, with 624,000 m<sup>2</sup> of green areas on the Mediterranean Sea where you will enjoy exceptional views and the best climate in Europe.

You will have an infinity pool with Gastro Bar, vineyards, spacious gardens, zen area, or more than 12 km trails for running or cycling ... a place to share with friends. Desiged to highest standards to enjoy every moment.

**Features:** 

**Views** Sea

Garden

Communal Private Setting
Close To Sea
Category

New Development

**Pool** Private