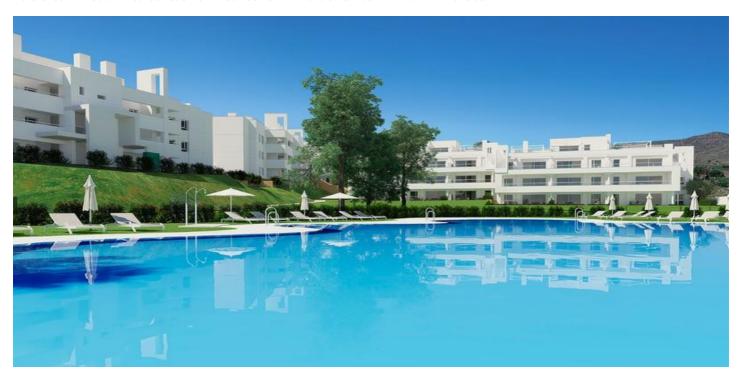

## Costa del Sol, La Cala

New residential project, with 48 apartments being offered for sale in this first phase. The project will be set on top of the hill overlooking the Europa Golf Course, in La Cala de Mijas, a fabulous position that affords residents spectacular panoramic views of the golf course and out to the sea. All the apartments are either East or South facing, meaning plenty of natural light all through the day. It will be located very close to the club house and the hotel & spa, which owners will be able to use to take advantage of the benefits and discounts provided by the Privilege Card. The project will be split over two separate plots with 105 and 90 apartments. Construction of the first phase of apartments is already underway, creating 48 apartments in five 3-storey buildings. All of the properties will have large terraces with glass enclosures to allow you to make the most of the space whatever the weather. Ground floor apartments will have private gardens to enjoy the views of the pool, resort gardens, golf course and the stunning surrounding area. The homes are fully equipped, with fitted wardrobes, air conditioning, fitted kitchens and appliances, LED lighting package and fully fitted bathrooms. There is also an options package available to personalise your home.

## **Features:**

Climate Control Views Setting

Air Conditioning Sea Close To Golf

Mountain Close To Sea

Panoramic

Golf

Pool Garden Parking

Communal Underground