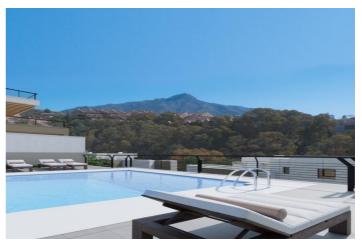

## Costa del Sol, Marbella

Private modern residential complex at the heart of Golf Valley, in Nueva Andalucía, just 5 kilometres from Puerto Banús. This new residential complex comprises 98 apartments distributed throughout several three storey buildings in contemporary Mediterranean style. The 2 and 3 bedroom apartments and the wonderful penthouses and duplex homes are surrounded by carefully landscaped gardens and four communal pools. The project has been designed to ensure that all of the homes enjoy impressive panoramic views from the generously sized terraces and living rooms. Architecture in the communal areas at the project is inspired by the "Boho Chic" and "Country Chic" aesthetic concepts where natural materials and colours are combined to blend into the local scenery in a balanced way, favouring a relaxed ambience and an escape to peaceful surroundings. The homes will be delivered fully equipped with top quality branded finishings and ready to move in. Each home also has a storage room and garage parking space.

## **Features:**

**Features** Lift **Setting** Close To Shops

Underground

**Climate Control** Air Conditioning Pool Communal **Parking** 

Views **Panoramic** Garden Communal