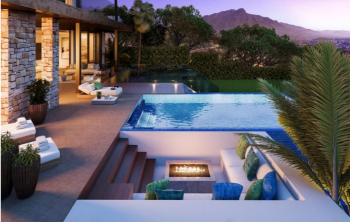

## Costa del Sol, Benahavís

Exceptional villas designed with the best qualities surrounded by forests, fruit trees and flowers. The complex enjoys more than 5,000 m2 of green spaces formed by Mediterranean gardens with pergolas and orchards, swimming pools and terraces. At 10 minutes from the beach & Puerto Banús. All of them with private pool.

## Features:

**Pool** Private **Garden** Private **Category** New Development Luxury