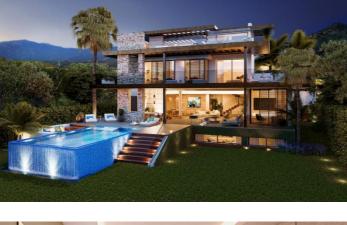

## Exceptional Villas in a natural area at Benahavis

1,890,000 -2,900,000€

Bathrooms: 3 Plot Size: 502m<sup>2</sup> - 750m<sup>2</sup> Build Size: 190m<sup>2</sup> Terrace: 121m<sup>2</sup> Reference: AP0314 Bedrooms: 4

## Costa del Sol, Benahavís

Exceptional villas designed with the best qualities surrounded by forests, fruit trees and flowers. The complex enjoys more than 5,000 m2 of green spaces formed by Mediterranean gardens with pergolas and orchards, swimming pools and terraces. At 10 minutes from the beach & Puerto Banús. All of them with private pool.

## Features:

**Pool** Private **Garden** Private **Category** New Development Luxury