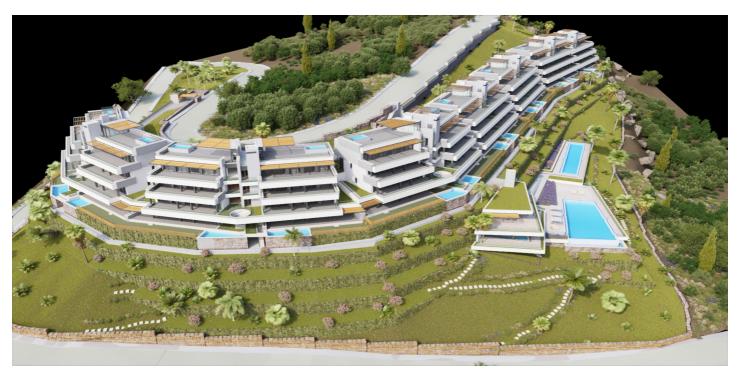

## Costa del Sol, Benahavís

56 three and four bedroom exclusive properties with panoramic sea views, that are distributed in 7 blocks with only 2 properties on each floor to make it even more exclusive. Each property is perfectly designed and thought with your wellbeing and comfort at all times. As a spectacular balcony looks onto the sea, This development offers impressive views of the entire coastline and the Marbella Bay, all the way to the Rock of Gibraltar with Africa in the background, which makes it the ideal place to enjoy the Mediterranean lifestyle.