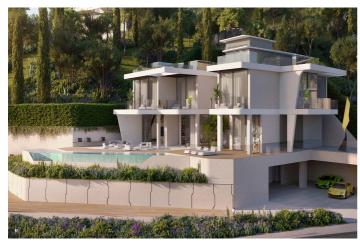

## Costa del Sol, Benahavís

53 exclusive villas rise gently from the land. They are carefully constructed at different levels on the hills to ensure every villa enjoys endless panoramas of the Mediterranean Sea. These amazing residences are available in three different types: Esmeralda Villas with 4 bedrooms, Zafiro Villas with 5 bedrooms and Diamante Villas with 6 bedrooms. The layout of the exclusive units includes spacious roof terraces, sauna rooms, a home theatre, lush garden and a multipurpose room that can easily be turned into a gym.