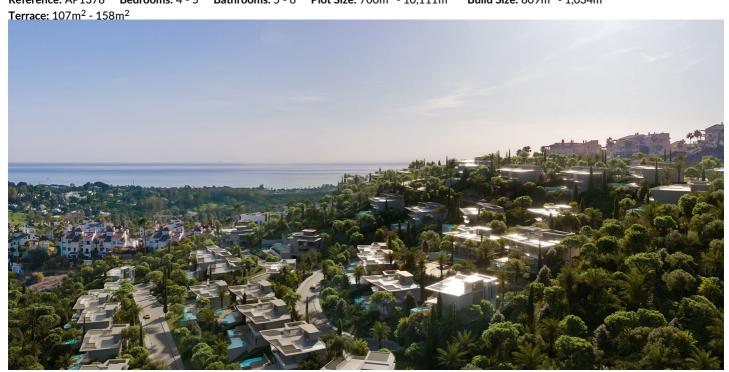

## Luxury villas in Benahavís

8,096,900 -10,614,183 €

 $\textbf{Reference:} \ AP1378 \quad \textbf{Bedrooms:} \ 4 - 5 \quad \textbf{Bathrooms:} \ 5 - 6 \quad \textbf{Plot Size:} \ 700 \text{m}^2 - 10,111 \text{m}^2 \quad \textbf{Build Size:} \ 809 \text{m}^2 - 1,034 \text{m}^2 + 10,000 \text{m$ 

## Costa del Sol, Benahavís

53 exclusive villas rise gently from the land. They are carefully constructed at different levels on the hills to ensure every villa enjoys endless panoramas of the Mediterranean Sea. These amazing residences are available in three different types: Esmeralda Villas with 4 bedrooms, Zafiro Villas with 5 bedrooms and Diamante Villas with 6 bedrooms. The layout of the exclusive units includes spacious roof terraces, sauna rooms, a home theatre, lush garden and a multipurpose room that can easily be turned into a gym.