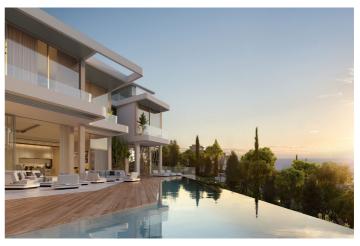

## Costa del Sol, Benahavís

53 exclusive villas rise gently from the land. They are carefully constructed at different levels on the hills to ensure every villa enjoys endless panoramas of the Mediterranean Sea. These amazing residences are available in three different types: Esmeralda Villas with 4 bedrooms, Zafiro Villas with 5 bedrooms and Diamante Villas with 6 bedrooms. The layout of the exclusive units includes spacious roof terraces, sauna rooms, a home theatre, lush garden and a multipurpose room that can easily be turned into a gym.