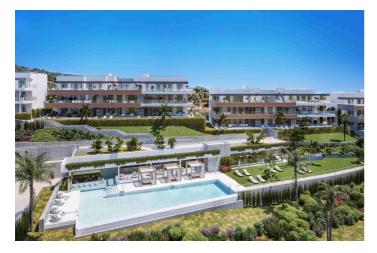

## Modern apartments and penthouses in Marbella

605,000 - 1,020,000

€

Reference: AP1166 Bedrooms: 2 - 3 Bathrooms: 2 - 3 Build Size: 91m<sup>2</sup> - 125m<sup>2</sup> Terrace: 32m<sup>2</sup> - 120m<sup>2</sup>

## Costa del Sol, Marbella

It is located in the immediate vicinity of Duna La Adelfa, some protected beaches due to their high environmental value, and just a few steps away from several golf courses, which, along with the constant warm weather with more than 300 days of annual sunshine, turn it into an idyllic place.

## **Features:**

ViewsSettingSeaBeachside

Mountain Close To Golf
Beach Close To Sea
Garden Category

Communal New Development

Communal