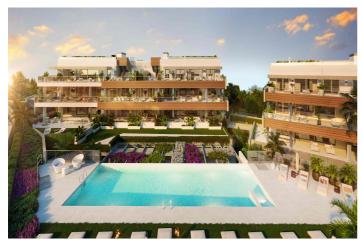

## Modern apartments and penthouses in Marbella

605,000 - 1,020,000

€

Reference: AP1166 Bedrooms: 2 - 3 Bathrooms: 2 - 3 Build Size: 91m<sup>2</sup> - 125m<sup>2</sup> Terrace: 32m<sup>2</sup> - 120m<sup>2</sup>

## Costa del Sol, Marbella

It is located in the immediate vicinity of Duna La Adelfa, some protected beaches due to their high environmental value, and just a few steps away from several golf courses, which, along with the constant warm weather with more than 300 days of annual sunshine, turn it into an idyllic place.

## **Features:**

ViewsSettingSeaBeachside

Mountain Close To Golf
Beach Close To Sea
Garden Category

Communal New Development

Communal