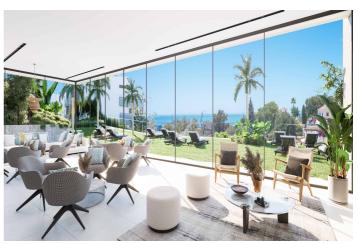

## Modern apartments and penthouses in Marbella

605,000 - 1,020,000

€

Reference: AP1166 Bedrooms: 2 - 3 Bathrooms: 2 - 3 Build Size: 91m<sup>2</sup> - 125m<sup>2</sup> Terrace: 32m<sup>2</sup> - 120m<sup>2</sup>

## Costa del Sol, Marbella

It is located in the immediate vicinity of Duna La Adelfa, some protected beaches due to their high environmental value, and just a few steps away from several golf courses, which, along with the constant warm weather with more than 300 days of annual sunshine, turn it into an idyllic place.

## **Features:**

ViewsSettingSeaBeachside

Mountain Close To Golf
Beach Close To Sea
Garden Category

Communal New Development

Communal