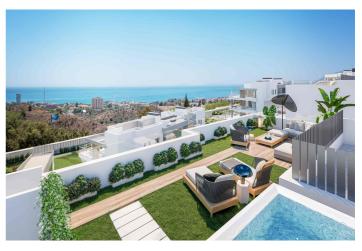

## Modern apartments and penthouses in Marbella

605,000 - 1,020,000

€

Reference: AP1166 Bedrooms: 2 - 3 Bathrooms: 2 - 3 Build Size: 91m<sup>2</sup> - 125m<sup>2</sup> Terrace: 32m<sup>2</sup> - 120m<sup>2</sup>

## Costa del Sol, Marbella

It is located in the immediate vicinity of Duna La Adelfa, some protected beaches due to their high environmental value, and just a few steps away from several golf courses, which, along with the constant warm weather with more than 300 days of annual sunshine, turn it into an idyllic place.

## **Features:**

ViewsSettingSeaBeachside

Mountain Close To Golf
Beach Close To Sea
Garden Category

Communal New Development

Communal