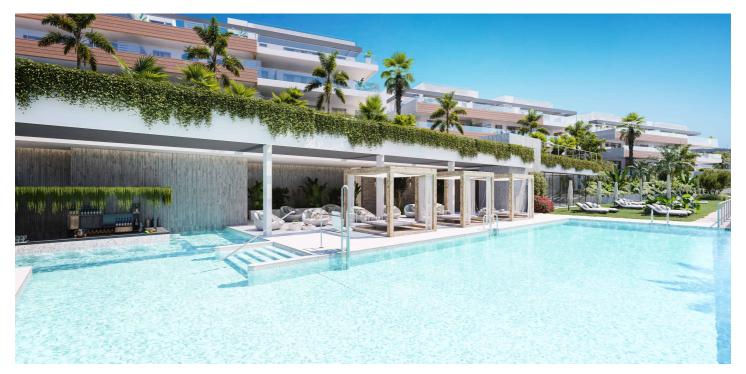

## Modern apartments and penthouses in Marbella

605,000 - 1,020,000

€

Reference: AP1166 Bedrooms: 2 - 3 Bathrooms: 2 - 3 Build Size: 91m<sup>2</sup> - 125m<sup>2</sup> Terrace: 32m<sup>2</sup> - 120m<sup>2</sup>

## Costa del Sol, Marbella

It is located in the immediate vicinity of Duna La Adelfa, some protected beaches due to their high environmental value, and just a few steps away from several golf courses, which, along with the constant warm weather with more than 300 days of annual sunshine, turn it into an idyllic place.

## **Features:**

ViewsSettingSeaBeachside

Mountain Close To Golf
Beach Close To Sea
Garden Category

Communal New Development

Communal