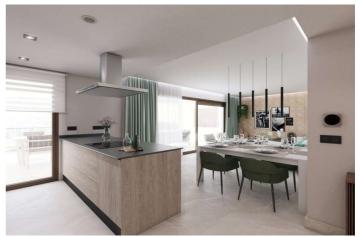

## New apartments in Istán, Málaga

Reference: AP1436 Bedrooms: 3 Bathrooms: 2 Build Size: 113m<sup>2</sup> Terrace: 39m<sup>2</sup>

## Costa del Sol, Marbella

New project on the slopes of La Concha in Istán, Marbella. Set in an area of natural beauty with century old forests and panoramic views of both Marbella and the Istán reservoir. Within the project will be seven small residential complexes consisting of apartments, penthouses and semi-detached townhouses. This is the first of those new complexes to get underway, comprising 32 apartments distributed across just four blocks of three floors. These properties are at the highest part of the development and therefore offer the best views, unrestricted views of Marbella and Gibraltar. The homes are designed in contemporary open-plan layout but with an appearance that blends into the natural surroundings. Here you will find apartments with 2 or 3 bedrooms as well as 3 bedroom penthouses with large rooftop solariums. You will also find a communal swimming pool, stunning gardens, an underground parking space for each apartment as well as a storeroom.