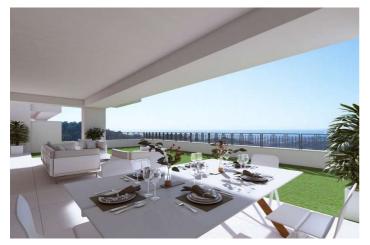

## Costa del Sol, Marbella

New project on the slopes of La Concha in Istán, Marbella. Set in an area of natural beauty with century old forests and panoramic views of both Marbella and the Istán reservoir. Within the project will be seven small residential complexes consisting of apartments, penthouses and semi-detached townhouses. This is the first of those new complexes to get underway, comprising 32 apartments distributed across just four blocks of three floors. These properties are at the highest part of the development and therefore offer the best views, unrestricted views of Marbella and Gibraltar. The homes are designed in contemporary open-plan layout but with an appearance that blends into the natural surroundings. Here you will find apartments with 2 or 3 bedrooms as well as 3 bedroom penthouses with large rooftop solariums. You will also find a communal swimming pool, stunning gardens, an underground parking space for each apartment as well as a storeroom.