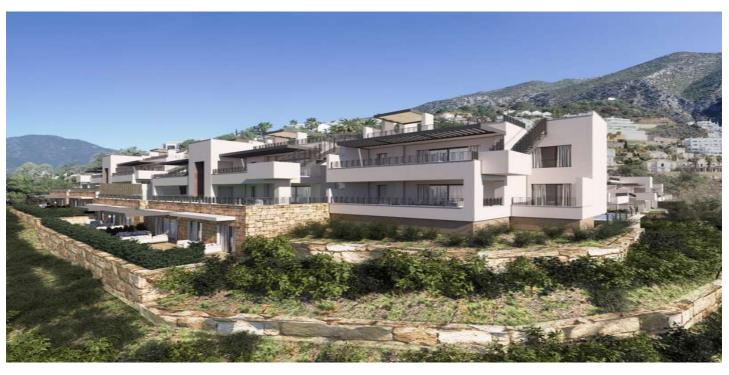

## Costa del Sol, Marbella

New project on the slopes of La Concha in Istán, Marbella. Set in an area of natural beauty with century old forests and panoramic views of both Marbella and the Istán reservoir. Within the project will be seven small residential complexes consisting of apartments, penthouses and semi-detached townhouses. This is the first of those new complexes to get underway, comprising 32 apartments distributed across just four blocks of three floors. These properties are at the highest part of the development and therefore offer the best views, unrestricted views of Marbella and Gibraltar. The homes are designed in contemporary open-plan layout but with an appearance that blends into the natural surroundings. Here you will find apartments with 2 or 3 bedrooms as well as 3 bedroom penthouses with large rooftop solariums. You will also find a communal swimming pool, stunning gardens, an underground parking space for each apartment as well as a storeroom.