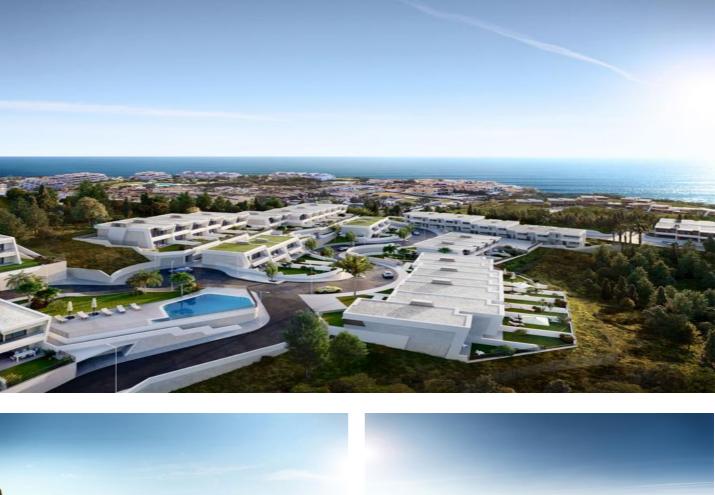

## Costa del Sol, La Cala

Sitting majestically on an elevated position with stunning south westerly views, this is a sleek development of highly contemporary three bedroom town homes boasting spectacular sea views and a contemporary architectural style.

These luxury properties offer well-distributed interior spaces where living area, dining area and fully fitted kitchen with breakfast bar blend into a living space that maximizes views from triple aspect floor to ceiling doors and windows. Connection between outside and inside space is seamless with generous covered and uncovered terraces and large private gardens- the perfect place to relax and enjoy the views overlooking the golf course and south-western coastline onto the Mediterranean Sea.

Each of the residences are finished to a very high standard, befitting a property of this caliber with porcelain flooring and neutral tones and textures throughout allowing the owner to personalize the space to create the perfect living environment. Spacious bedrooms benefit from fitted wardrobes with the master suite boasting a walk-in closet and beautiful en suite. Outside manicured gardens envelope a communal pool – a place to cool down after a game of tennis or a day on the golf course.