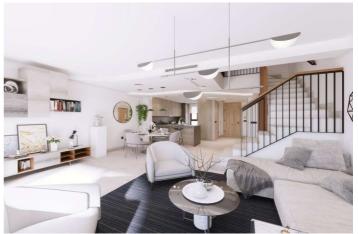

## Costa del Sol, Marbella

New project on the slopes of La Concha in Istán, Marbella. Set in an area of natural beauty with century old forests and panoramic views of both Marbella and the Istán reservoir. Within the project will be seven small residential complexes consisting of apartments, penthouses and semi-detached townhouses. This is the second project to go on sale, and this one consists of just 23 semi-detached townhouses offering amazing panoramic views towards Marbella and Gibraltar. These properties are at the highest part of the development and therefore offer the best views, unrestricted views of Marbella and Gibraltar. The homes are designed in contemporary open-plan layout but with an appearance that blends into the natural surroundings. These lovely townhosues are delivered to you fully equipped with high-end finishings, ready for you to move in. Each of these three-bedroom townhouses is distributed over four floor, starting with a sizeable basement/garage. On the ground floor you will find your spacious open-plan living area/kitchen and dining area, with access to a generous terrace area. On the first floor you will find three spacious bedrooms. The master bedroom has an ensuite bathroom, while a second full bathroom services the other two rooms. Finally you have a rooftop solarium from where you can absorb the sun and the stunning views. You will also find a communal swimming pool, stunning gardens, an underground parking space for each apartment as well as a storeroom.