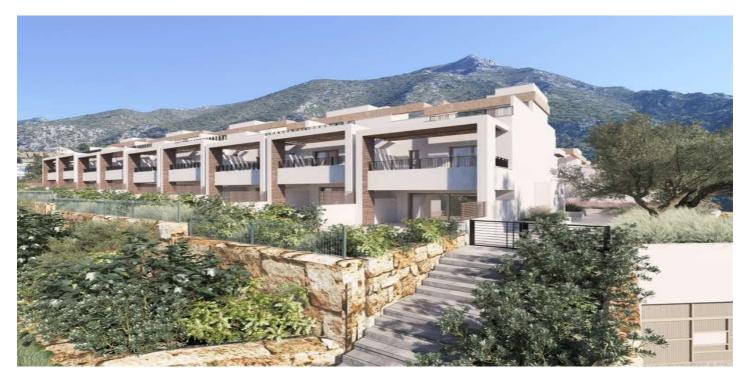

## Costa del Sol, Marbella

New project on the slopes of La Concha in Istán, Marbella. Set in an area of natural beauty with century old forests and panoramic views of both Marbella and the Istán reservoir. Within the project will be seven small residential complexes consisting of apartments, penthouses and semi-detached townhouses. This is the second project to go on sale, and this one consists of just 23 semi-detached townhouses offering amazing panoramic views towards Marbella and Gibraltar. These properties are at the highest part of the development and therefore offer the best views, unrestricted views of Marbella and Gibraltar. The homes are designed in contemporary open-plan layout but with an appearance that blends into the natural surroundings. These lovely townhosues are delivered to you fully equipped with high-end finishings, ready for you to move in. Each of these three-bedroom townhouses is distributed over four floor, starting with a sizeable basement/garage. On the ground floor you will find your spacious open-plan living area/kitchen and dining area, with access to a generous terrace area. On the first floor you will find three spacious bedrooms. The master bedroom has an ensuite bathroom, while a second full bathroom services the other two rooms. Finally you have a rooftop solarium from where you can absorb the sun and the stunning views. You will also find a communal swimming pool, stunning gardens, an underground parking space for each apartment as well as a storeroom.