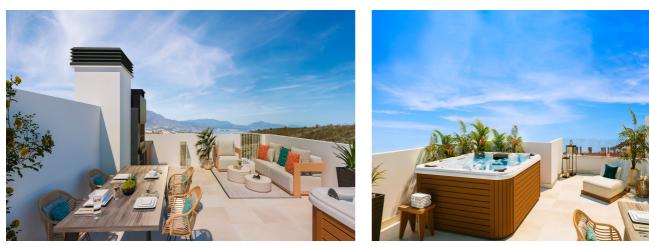

## Costa del Sol, Manilva

Second phase of a fabulous residential development. It comprises 16 townhouses of 3 and 4 bedrooms and is located in Urbanización de Bahía de Las Rocas en Manilva, on the Costa del Sol, Málaga. You will enjoy the best and most spectacular sea views, stretching to Gibraltar, the Moroccan coastline and Estepona Bay with the best orientation, south – south west and east. The ideal setting to enjoy the authentic Mediterranean lifestyle. The homes have a total built area ranging from 139 m2 to 145 m2 with basements of 59.40 m2, terraces from 46 m2 to 115 m2, solarium of 46 m2 and private gardens until 328 m2. Private garages offer parking space for two cars and the communal areas offer swimming pools, padel tennis court and children's play area.