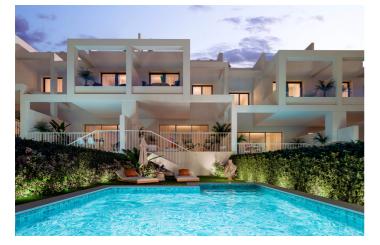

## Costa del Sol, Manilva

Second phase of a fabulous residential development. It comprises 16 townhouses of 3 and 4 bedrooms and is located in Urbanización de Bahía de Las Rocas en Manilva, on the Costa del Sol, Málaga. You will enjoy the best and most spectacular sea views, stretching to Gibraltar, the Moroccan coastline and Estepona Bay with the best orientation, south – south west and east. The ideal setting to enjoy the authentic Mediterranean lifestyle. The homes have a total built area ranging from 139 m2 to 145 m2 with basements of 59.40 m2, terraces from 46 m2 to 115 m2, solarium of 46 m2 and private gardens until 328 m2. Private garages offer parking space for two cars and the communal areas offer swimming pools, padel tennis court and children's play area.