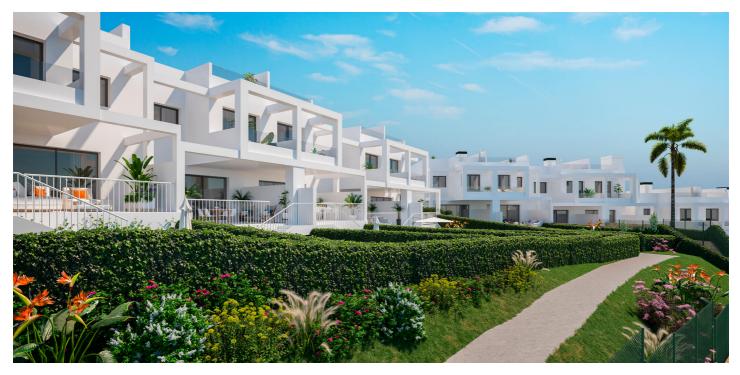

## Costa del Sol, Manilva

Second phase of a fabulous residential development. It comprises 16 townhouses of 3 and 4 bedrooms and is located in Urbanización de Bahía de Las Rocas en Manilva, on the Costa del Sol, Málaga. You will enjoy the best and most spectacular sea views, stretching to Gibraltar, the Moroccan coastline and Estepona Bay with the best orientation, south – south west and east. The ideal setting to enjoy the authentic Mediterranean lifestyle. The homes have a total built area ranging from 139 m2 to 145 m2 with basements of 59.40 m2, terraces from 46 m2 to 115 m2, solarium of 46 m2 and private gardens until 328 m2. Private garages offer parking space for two cars and the communal areas offer swimming pools, padel tennis court and children's play area.